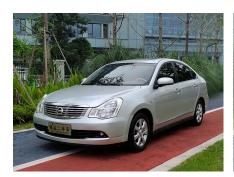

## Xuan Yi 2008 1.6XL Deluxe Edition

If you want to purchase 2008 1.6XL Deluxe Edition, please follow the 3 steps: First, visit our website and select the vehicle you are interested in. Second, schedule the car live streaming with us to confirm the condition of the vehicle. Third, reserve the vehicle.

## **Overview**

POST\_ID 91833 Make Dongfeng Nissan Series Xuan Yi Model 2008 1.6XL Deluxe Edition First Registered September 1, Fuel Type Gasoline

2008

Miles 130000 km Condition Used Non-Accident Exterior Color Silver/Gray