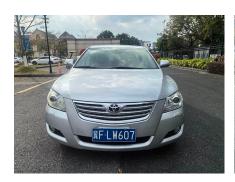

## **Camry 2009 model 240G Luxury Edition**

If you want to purchase 2009 model 240G Luxury Edition, please follow the 3 steps: First, visit our website and select the vehicle you are interested in. Second, schedule the car live streaming with us to confirm the condition of the vehicle. Third, reserve the vehicle.

## **Overview**

POST ID 83336 Make GAC Toyota Series Camry

Model 2009 model 240G Luxury First Registered March 1, 2009 Fuel Type Gasoline

Edition

Miles 145000 km Condition Used Non–Accident Exterior Color Silver/Gray

Transmission Automatic Engine 2.4L 167 horsepower L4 Drive Type Front 2WD

Steering LHD (Left Hand Drive) FOB Price \$ 5,694

**Contact Details** 

Chinese Car Exports | SellingCar180

SellingCar180