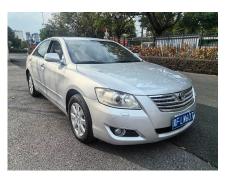

## **Camry 2009 model 240G Luxury Edition**

If you want to purchase 2009 model 240G Luxury Edition, please follow the 3 steps: First, visit our website and select the vehicle you are interested in. Second, schedule the car live streaming with us to confirm the condition of the vehicle. Third, reserve the vehicle.

## **Overview**

POST ID 83336 Make GAC Toyota Series Camry

Model 2009 model 240G Luxury First Registered March 1, 2009 Fuel Type Gasoline

Edition

Miles 145000 km Condition Used Non–Accident Exterior Color Silver/Gray

Transmission Automatic Engine 2.4L 167 horsepower L4 Drive Type Front 2WD

Steering LHD (Left Hand Drive) FOB Price \$ 5,694

**Contact Details** 

Chinese Car Exports | SellingCar180

SellingCar180