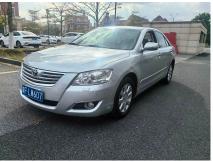

## **Camry 2009 model 240G Luxury Edition**

If you want to purchase 2009 model 240G Luxury Edition, please follow the 3 steps: First, visit our website and select the vehicle you are interested in. Second, schedule the car live streaming with us to confirm the condition of the vehicle. Third, reserve the vehicle.

## **Overview**

POST ID 83336 Make GAC Toyota Series Camry

Model 2009 model 240G Luxury First Registered March 1, 2009 Fuel Type Gasoline

Edition

Miles 145000 km Condition Used Non–Accident Exterior Color Silver/Gray

Transmission Automatic Engine 2.4L 167 horsepower L4 Drive Type Front 2WD

Steering LHD (Left Hand Drive) FOB Price \$ 5,694

**Contact Details** 

Chinese Car Exports | SellingCar180

SellingCar180