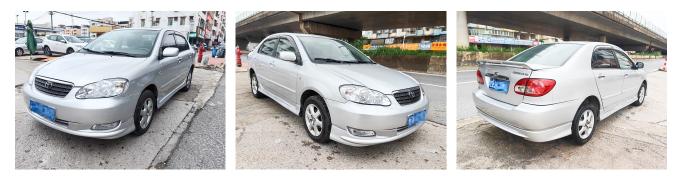

## Corolla 2004 model 1.8L automatic GLX-S

If you want to purchase 2004 model 1.8L automatic GLX–S, please follow the 3 steps: First, visit our website and select the vehicle you are interested in. Second, schedule the car live streaming with us to confirm the condition of the vehicle. Third, reserve the vehicle.

## Overview

| POST_ID 79168                   | Make FAW Toyota                    | Series Corolla             |
|---------------------------------|------------------------------------|----------------------------|
| Model 2004 model 1.8L automatic | c First Registered January 1, 2005 | Fuel Type Gasoline         |
| GLX-S                           |                                    |                            |
| Miles 200000 km                 | Condition Used Non-Accident        | Exterior Color Silver/Gray |
| Transmission Automatic          | Engine 1.8L 126 horsepower L4      | Drive Type Front 2WD       |
| Steering LHD (Left Hand Drive)  | FOB Price \$ 3,611                 |                            |