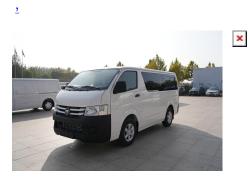

## C2 Light Passenger Vehicle – 15 Seats – Single Door

We are the Foton manufacturer.

(1)The vehicles we sell online are shipped directly from the factory in China, and we provide a one-year warranty.

(2) Our bank account information are as follows:

## Overview

POST\_ID 733588 Model BJ6489B1PWA-1 Exterior Color White Drive Type Mid 2WD Steering LHD Make Foton Motor Fuel Type Gasoline Transmission Manual Seats 15 FOB Price USD 11,100 (FOB) Series C2 Condition New Engine JM491Q–ME L/W/H(mm) 4840\*1695\*1980 Emission Standard Euro II