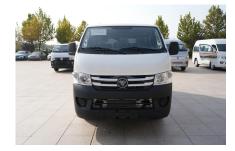

## C2 Light Passenger Vehicle – 15 Seats – Single Door

We are the Foton manufacturer.

(1)The vehicles we sell online are shipped directly from the factory in China, and we provide a one-year warranty.

(2) Our bank account information are as follows:

## Overview

POST\_ID 733588 Model BJ6489B1PWA-1 Exterior Color White Drive Type Mid 2WD Steering LHD Make Foton Motor Fuel Type Gasoline Transmission Manual Seats 15 FOB Price USD 11,100 (FOB) Series C2 Condition New Engine JM491Q–ME L/W/H(mm) 4840\*1695\*1980 Emission Standard Euro II