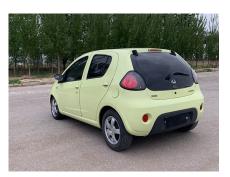

## **Overview**

POST\_ID 72841 Make Geely Series Panda Classic Model 2011 model 1.3L automatic First Registered May 1, 2012 Fuel Type Gasoline

luxury variation.

Miles 80000 km Condition Used Non-Accident Exterior Color Green