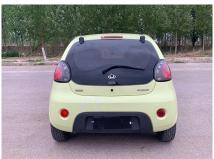

## **Overview**

POST\_ID 72841 Make Geely Series Panda Classic Model 2011 model 1.3L automatic First Registered May 1, 2012 Fuel Type Gasoline

luxury variation.

Miles 80000 km Condition Used Non-Accident Exterior Color Green