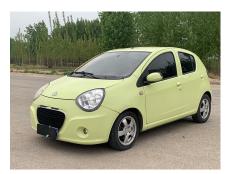

## **Overview**

POST\_ID 72841 Make Geely Series Panda Classic Model 2011 model 1.3L automatic First Registered May 1, 2012 Fuel Type Gasoline

luxury variation.

Miles 80000 km Condition Used Non-Accident Exterior Color Green