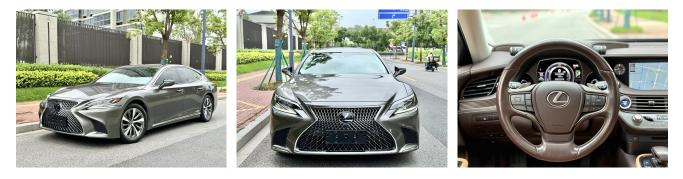

## Lexus LS 2018 500h Excellence Edition National V

New arrival: July 2019 Lexus LS500H 3.5 V6 hybrid, lane departure warning, active brake, adjustable suspension, chassis lift, 360–degree panoramic image, electric tailgate, keyless entry and start system, sunroof, heated and ventilated front seats, global adaptive cruise control, LCD instrument panel, mobile phone interconnection, shift paddles, etc. First–hand car, very new [color]

## Overview

| POST_ID 720028                 | Make Lexus                    | Series Lexus LS            |
|--------------------------------|-------------------------------|----------------------------|
| Model 2018 500h Excellence     | First Registered July 1, 2019 | Fuel Type Hybrid           |
| Edition National V             |                               |                            |
| Miles 46000 km                 | Condition Used Non-Accident   | Exterior Color Silver/Gray |
| Transmission Automatic         | Engine 3.5L 299 hp V6         | Drive Type Front 2WD       |
| Steering LHD (Left Hand Drive) | FOB Price \$ 66,450           |                            |