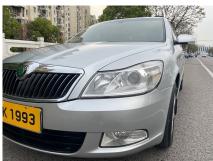

## Ming Rui 2010 model 1.6L manual elite

## Overview

POST\_ID 59407 Make SAIC Volkswagen Skoda Series Ming Rui
Model 2010 model 1.6L manual First Registered July 1, 2010 Fuel Type Gasoline
elite version
Miles 70000 km Condition Used Non-Accident Exterior Color Silver/Gray
Transmission Manual Engine 1.6L 105 horsepower L4 Drive Type Front 2WD
Steering LHD (Left Hand Drive) FOB Price \$ 2,111