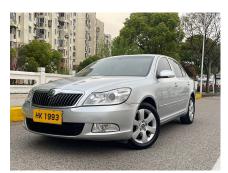

## Ming Rui 2010 model 1.6L manual elite

## Overview

POST\_ID 59407 Make SAIC Volkswagen Skoda Series Ming Rui
Model 2010 model 1.6L manual First Registered July 1, 2010 Fuel Type Gasoline
elite version
Miles 70000 km Condition Used Non-Accident Exterior Color Silver/Gray
Transmission Manual Engine 1.6L 105 horsepower L4 Drive Type Front 2WD
Steering LHD (Left Hand Drive) FOB Price \$ 2,111