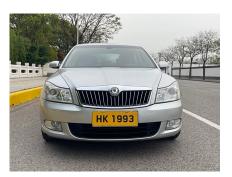

## Ming Rui 2010 model 1.6L manual elite

## Overview

POST\_ID 59407 Make SAIC Volkswagen Skoda Series Ming Rui
Model 2010 model 1.6L manual First Registered July 1, 2010 Fuel Type Gasoline
elite version
Miles 70000 km Condition Used Non-Accident Exterior Color Silver/Gray
Transmission Manual Engine 1.6L 105 horsepower L4 Drive Type Front 2WD
Steering LHD (Left Hand Drive) FOB Price \$ 2,111