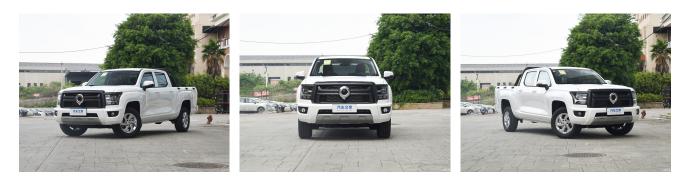

## **Diamond Cannon 2024** 2.0T Automatic 8AT **Gasoline 2WD Elite Flat** Box

If you want to purchase 2024 2.0T Automatic 8AT Gasoline 2WD Elite Flat Box, please follow the 3 steps:First, visit our website and select the vehicle you are interested in. Second, schedule the car live streaming with us to confirm the condition of the vehicle. Third, reserve the vehicle.

## **Overview**

POST ID 432155 Model 2024 2.0T Automatic 8AT Fuel Type Gasoline Gasoline 2WD Elite Flat Box **Transmission Automatic Body Structure Pickup** FOB Price \$ 15,339

Make GWM Engine 2.0T 190HP L4 L/W/H(mm) 5635\*1880\*1840 Series Diamond Cannon Condition New