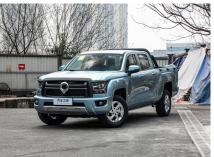

## Diamond Cannon 2024 2.0T automatic gasoline 4WD elite long box

,

If you want to purchase 2024 2.0T automatic gasoline 4WD elite long box, please follow the 3 steps:First, visit our website and select the vehicle you are interested in. Second, schedule the car live streaming with us to confirm the condition of the vehicle. Third, reserve the vehicle.

## Overview

POST\_ID 431853
Model 2024 2.0T automatic
gasoline 4WD elite long box
Transmission Automatic
Body Structure Pickup
FOB Price \$ 16,867

Make GWM Fuel Type Gasoline

Engine 2.0T 190HP L4 L/W/H(mm) 5635\*1880\*1825 Series Diamond Cannon