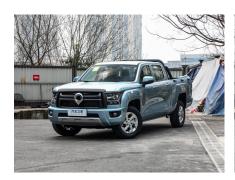

## Diamond Cannon 2024 2.0T automatic gasoline 4WD elite long box

,

If you want to purchase 2024 2.0T automatic gasoline 4WD elite long box, please follow the 3 steps:First, visit our website and select the vehicle you are interested in. Second, schedule the car live streaming with us to confirm the condition of the vehicle. Third, reserve the vehicle.

## Overview

POST\_ID 431853
Model 2024 2.0T automatic
gasoline 4WD elite long box
Transmission Automatic
Body Structure Pickup
FOB Price \$ 16,867

Make GWM Fuel Type Gasoline

Engine 2.0T 190HP L4 L/W/H(mm) 5635\*1880\*1825 Series Diamond Cannon