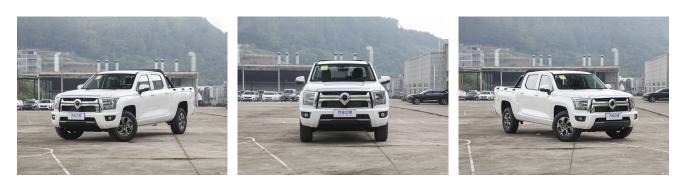

## Diamond Cannon 2023 2.0T automatic gasoline two-wheel drive elite flat box GW4C20C

If you want to purchase 2023 2.0T automatic gasoline two-wheel drive elite flat box GW4C20C, please follow the 3 steps:First, visit our website and select the vehicle you are interested in. Second, schedule the car live streaming with us to confirm the condition of the vehicle. Third, reserve the vehicle.

## Overview

POST\_ID 431576MModel 2023 2.0T automaticFgasoline two-wheel drive elite flatbox GW4C20CTransmission AutomaticEBody Structure PickupLFOB Price \$ 15,061

Make GWM Fuel Type Gasoline Engine 2.0T 190HP L4

L/W/H(mm) 5635\*1880\*1840

Series Diamond Cannon Condition New

Drive Type Front 2WD Steering LHD (Left Hand Drive)