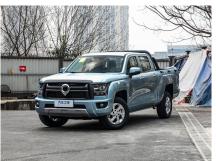

## 2024 Model 2.0T manual gasoline 2WD elite long box

•

If you want to purchase 2.0T manual gasoline 2WD elite long box, please follow the 3 steps:First, visit our website and select the vehicle you are interested in. Second, schedule the car live streaming with us to confirm the condition of the vehicle. Third, reserve the vehicle.

## **Overview**

POST\_ID 431448 Make GWM Series 2024 Model

Model 2.0T manual gasoline 2WD Fuel Type Gasoline Condition New

elite long box

Transmission Manual Engine 2.0T 190HP L4 Drive Type Front 2WD

Body Structure Pickup L/W/H(mm) 5635×1880×1815 Steering LHD (Left Hand Drive)