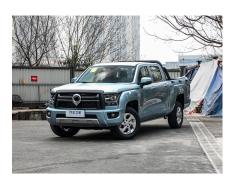

## 2024 Model 2.0T manual gasoline 2WD elite long box

•

If you want to purchase 2.0T manual gasoline 2WD elite long box, please follow the 3 steps:First, visit our website and select the vehicle you are interested in. Second, schedule the car live streaming with us to confirm the condition of the vehicle. Third, reserve the vehicle.

## **Overview**

POST\_ID 431448 Make GWM Series 2024 Model

Model 2.0T manual gasoline 2WD Fuel Type Gasoline Condition New

elite long box

Transmission Manual Engine 2.0T 190HP L4 Drive Type Front 2WD

Body Structure Pickup L/W/H(mm) 5635×1880×1815 Steering LHD (Left Hand Drive)