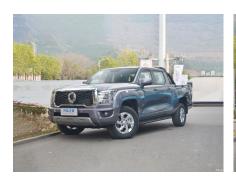

## Diamond Cannon 2023 2.0T manual diesel four-wheel drive pilot model long box flat box GW4D20M

,

If you want to purchase 2023 2.0T manual diesel four-wheel drive pilot model long box flat box GW4D20M, please follow the 3 steps: First, visit our website and select the vehicle you are interested in. Second, schedule the car live streaming with us to confirm the condition of the vehicle. Third, reserve the vehicle.

## **Overview**

POST ID 430980 Make GWM Series Diamond Cannon

Model 2023 2.0T manual diesel Fuel Type Diesel Condition New

four-wheel drive pilot model long

box flat box GW4D20M

Transmission Manual Engine 2.0T 163HP L4 Drive Type 4 Wheel Drive

Body Structure Pickup L/W/H(mm) 5635×1880×1840 Steering LHD (Left Hand Drive)

FOB Price \$ 18,533

**Contact Details** 

Chinese Car Exports | SellingCar180

SellingCar180

SellingCar180