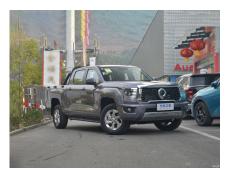

## Diamond Cannon 2023 2.0T manual diesel four-wheel drive pilot model long box flat box GW4D20M

,

If you want to purchase 2023 2.0T manual diesel four-wheel drive pilot model long box flat box GW4D20M, please follow the 3 steps: First, visit our website and select the vehicle you are interested in. Second, schedule the car live streaming with us to confirm the condition of the vehicle. Third, reserve the vehicle.

## **Overview**

POST ID 430980 Make GWM Series Diamond Cannon

Model 2023 2.0T manual diesel Fuel Type Diesel Condition New

four-wheel drive pilot model long

box flat box GW4D20M

Transmission Manual Engine 2.0T 163HP L4 Drive Type 4 Wheel Drive

Body Structure Pickup L/W/H(mm) 5635×1880×1840 Steering LHD (Left Hand Drive)

FOB Price \$ 18,533

**Contact Details** 

Chinese Car Exports | SellingCar180

SellingCar180

SellingCar180