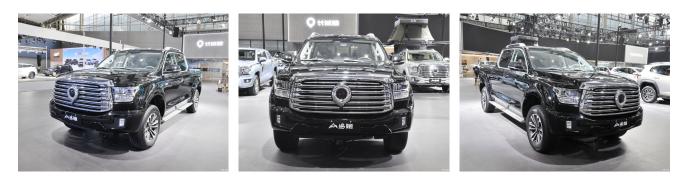

## Mountain and Sea Cannon 2023 2.4T Diesel Extreme Edition

If you want to purchase 2023 2.4T Diesel Extreme Edition, please follow the 3 steps: First, visit our website and select the vehicle you are interested in. Second, schedule the car live streaming with us to confirm the condition of the vehicle. Third, reserve the vehicle.

## Overview

| POST_ID 4  | 30555                 | Make GWM                 | Series Mountain and Sea Cannon |
|------------|-----------------------|--------------------------|--------------------------------|
| Model 2023 | 3 2.4T Diesel Extreme | Fuel Type Diesel         | Condition New                  |
| Edition    |                       |                          |                                |
| Transmissi | on Automatic          | Engine 2.4T 186HP L4     | Drive Type 4 Wheel Drive       |
| Body Struc | ture Pickup           | L/W/H(mm) 5440*1991*1924 | Steering LHD (Left Hand Drive) |
| FOB Price  | \$ 32,978             |                          |                                |