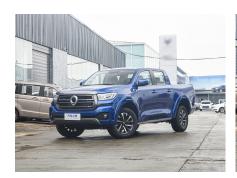

## Pao 2024 2.4T Passenger Edition Automatic Diesel Fourwheel Drive Comfort Edition

,

If you want to purchase 2024 2.4T Passenger Edition Automatic Diesel Four-wheel Drive Comfort Edition, please follow the 3 steps: First, visit our website and select the vehicle you are interested in. Second, schedule the car live streaming with us to confirm the condition of the vehicle. Third, reserve the vehicle.

## **Overview**

POST\_ID 430117 Make GWM Series Pao

Model 2024 2.4T Passenger Fuel Type Diesel Condition New

Edition Automatic Diesel Fourwheel Drive Comfort Edition

Transmission Automatic Engine 2.4T 186HP L4 Drive Type 4 Wheel Drive

Body Structure Pickup L/W/H(mm) 5416\*1947\*1886 Steering LHD (Left Hand Drive)

**Contact Details** 

FOB Price \$ 21,867

Chinese Car Exports | SellingCar180

SellingCar180

SellingCar180