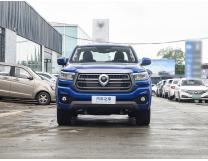

## Pao 2024 2.4T Passenger Edition Automatic Diesel Fourwheel Drive Comfort Edition

,

If you want to purchase 2024 2.4T Passenger Edition Automatic Diesel Four-wheel Drive Comfort Edition, please follow the 3 steps: First, visit our website and select the vehicle you are interested in. Second, schedule the car live streaming with us to confirm the condition of the vehicle. Third, reserve the vehicle.

## **Overview**

POST\_ID 430117 Make GWM Series Pao

Model 2024 2.4T Passenger Fuel Type Diesel Condition New

Edition Automatic Diesel Fourwheel Drive Comfort Edition

Transmission Automatic Engine 2.4T 186HP L4 Drive Type 4 Wheel Drive

Body Structure Pickup L/W/H(mm) 5416\*1947\*1886 Steering LHD (Left Hand Drive)

**Contact Details** 

FOB Price \$ 21,867

Chinese Car Exports | SellingCar180

SellingCar180

SellingCar180