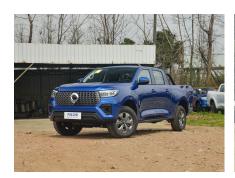

## Pao 2023 2.0T Commercial Edition Automatic Gasoline 2WD Elite Long Box GW4C20B

,

If you want to purchase 2023 2.0T Commercial Edition Automatic Gasoline 2WD Elite Long Box GW4C20B, please follow the 3 steps:First, visit our website and select the vehicle you are interested in. Second, schedule the car live streaming with us to confirm the condition of the vehicle. Third, reserve the vehicle.

## **Overview**

POST\_ID 428650 Make GWM Series Pao Model 2023 2.0T Commercial Fuel Type Gasoline Condition New

Edition Automatic Gasoline 2WD

Elite Long Box GW4C20B

Transmission Automatic Engine 2.0T 190HP L4 Drive Type Front 2WD