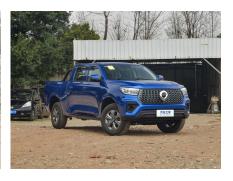

## Pao 2023 2.0T Commercial Edition Automatic Gasoline 2WD Elite Long Box GW4C20B

,

If you want to purchase 2023 2.0T Commercial Edition Automatic Gasoline 2WD Elite Long Box GW4C20B, please follow the 3 steps:First, visit our website and select the vehicle you are interested in. Second, schedule the car live streaming with us to confirm the condition of the vehicle. Third, reserve the vehicle.

## **Overview**

POST\_ID 428650 Make GWM Series Pao Model 2023 2.0T Commercial Fuel Type Gasoline Condition New

Edition Automatic Gasoline 2WD

Elite Long Box GW4C20B

Transmission Automatic Engine 2.0T 190HP L4 Drive Type Front 2WD