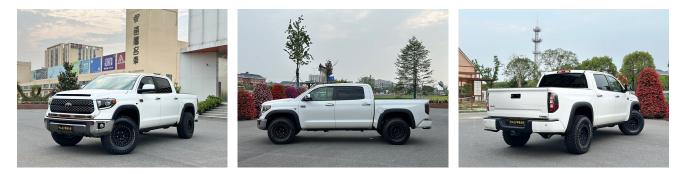

## Overview

| POST_ID 353533               | Series Tundra                  | Model 2016 5.7L Automatic   |
|------------------------------|--------------------------------|-----------------------------|
| First Registered November 1, | Miles 58000 km                 | Condition Used Non-Accident |
| 2016                         |                                |                             |
| Exterior Color White         | Transmission Automatic         | Engine –                    |
| Drive Type –                 | Steering LHD (Left Hand Drive) | FOB Price \$ 59,256         |