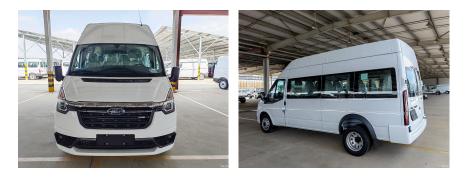

## New Generation Transit 2022 2.2T manual luxury bus Pro midaxle 9-seater mid-high roof

If you want to purchase 2022 2.2T manual luxury bus Pro mid-axle 9-seater mid-high roof, please follow the 3 steps:First, visit our website and select the vehicle you are interested in. Second, schedule the car live streaming with us to confirm the condition of the vehicle. Third, reserve the vehicle.

## Overview

| POST_ID 311529                 | Make Jiangling Ford      | Series New Generation Transit  |
|--------------------------------|--------------------------|--------------------------------|
| Model 2022 2.2T manual luxury  | Fuel Type Diesel         | Condition New                  |
| bus Pro mid-axle 9-seater mid- |                          |                                |
| high roof                      |                          |                                |
| Transmission Manual            | Engine 2.2T 140HP L4     | Drive Type Front 2WD           |
| Body Structure bus             | L/W/H(mm) 5495*1977*2498 | Steering LHD (Left Hand Drive) |
| FOB Price \$ 35,436            |                          |                                |