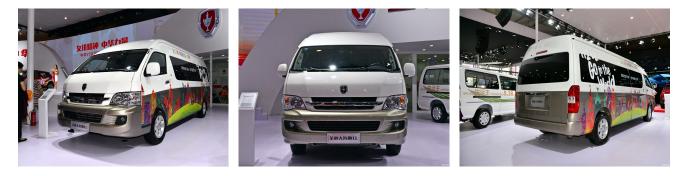

## Gold Cup Sea Lion 2016 2.5T Sea Lion L Flagship Model

If you want to purchase 2016 2.5T Sea Lion L Flagship Model, please follow the 3 steps: First, visit our website and select the vehicle you are interested in. Second, schedule the car live streaming with us to confirm the condition of the vehicle. Third, reserve the vehicle.

## **Overview**

| POST_ID 272739             | Make Brilliance Renault  | Series Gold Cup Sea Lion       |
|----------------------------|--------------------------|--------------------------------|
| Model 2016 2.5T Sea Lion L | Fuel Type Diesel         | Condition New                  |
| Flagship Model             |                          |                                |
| Transmission Manual        | Engine 2.5T 116HP L4     | Drive Type Mid 2WD             |
| Body Structure bus         | L/W/H(mm) 5420×1880×2285 | Steering LHD (Left Hand Drive) |
| FOB Price \$ 29,367        |                          |                                |