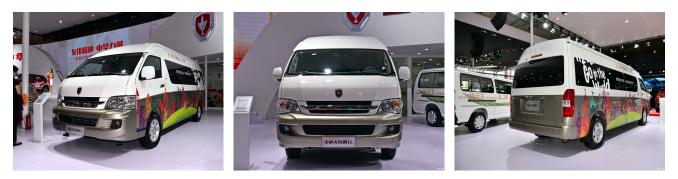

## Gold Cup Sea Lion 2016 2.4L Hiace L Flagship

If you want to purchase 2016 2.4L Hiace L Flagship, please follow the 3 steps: First, visit our website and select the vehicle you are interested in. Second, schedule the car live streaming with us to confirm the condition of the vehicle. Third, reserve the vehicle.

## Overview

POST\_ID 272452Make Brilliance RenaultModel 2016 2.4L Hiace L Flagship Fuel Type GasolineTransmission ManualEngine 2.4L 139HP L4Body Structure busL/W/H(mm) 5420×1880×2285FOB Price \$ 25,339