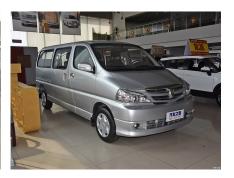

## Grace 2018 2.7L Manual **Luxury Long Axis 10 Seats 2TR**

If you want to purchase 2018 2.7L Manual Luxury Long Axis 10 Seats 2TR, please follow the 3 steps:First, visit our website and select the vehicle you are interested in. Second, schedule the car live streaming with us to confirm the condition of the vehicle. Third, reserve the vehicle.

## Overview

POST ID 271512 Make Brilliance Renault Series Grace Model 2018 2.7L Manual Luxury Fuel Type Gasoline Condition New

Long Axis 10 Seats 2TR

Engine 2.7L 151HP I4 Drive Type Front 2WD L/W/H(mm) 5350×1800×1980 Steering LHD (Left Hand Drive) Body Structure bus