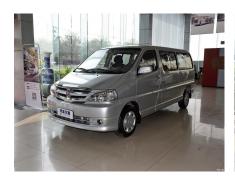

## Grace 2018 2.7L Manual **Luxury Long Axis 10 Seats 2TR**

If you want to purchase 2018 2.7L Manual Luxury Long Axis 10 Seats 2TR, please follow the 3 steps:First, visit our website and select the vehicle you are interested in. Second, schedule the car live streaming with us to confirm the condition of the vehicle. Third, reserve the vehicle.

## Overview

POST ID 271512 Make Brilliance Renault Series Grace Model 2018 2.7L Manual Luxury Fuel Type Gasoline Condition New

Long Axis 10 Seats 2TR

Engine 2.7L 151HP I4 Drive Type Front 2WD L/W/H(mm) 5350×1800×1980 Steering LHD (Left Hand Drive) Body Structure bus