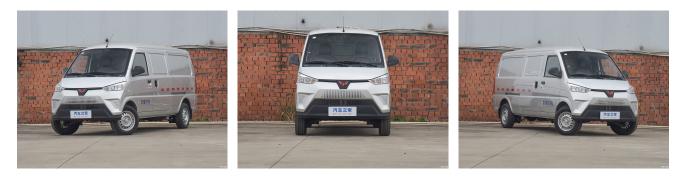

## Wuling EV50 2021 5seater Ningde 41.86kWh

If you want to purchase 2021 5-seater Ningde 41.86kWh, please follow the 3 steps: First, visit our website and select the vehicle you are interested in. Second, schedule the car live streaming with us to confirm the condition of the vehicle. Third, reserve the vehicle.

## Overview

| POST_ID 249881                 | Make Wuling Industry    | Series Wuling EV50       |
|--------------------------------|-------------------------|--------------------------|
| Model 2021 5-seater Ningde     | Fuel Type Pure Electric | Condition New            |
| 41.86kWh                       |                         |                          |
| Drive Type Rear 2WD            | Body Structure bus      | L/W/H(mm) 4490×1610×1900 |
| Steering LHD (Left Hand Drive) | FOB Price \$ 21,172     |                          |