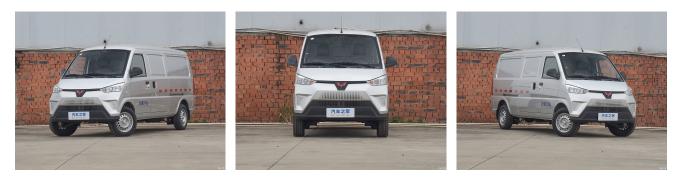

## Wuling EV50 2021 van logistics vehicle Penghui 36. 16kWh Liuji Electric Control

If you want to purchase 2021 van logistics vehicle Penghui 36.16kWh Liuji Electric Control, please follow the 3 steps: First, visit our website and select the vehicle you are interested in. Second, schedule the car live streaming with us to confirm the condition of the vehicle. Third, reserve the vehicle.

## Overview

| POST_ID 249711                   | Make Wuling Industry    | Series Wuling EV50       |
|----------------------------------|-------------------------|--------------------------|
| Model 2021 van logistics vehicle | Fuel Type Pure Electric | Condition New            |
| Penghui 36. 16kWh Liuji Electric |                         |                          |
| Control                          |                         |                          |
| Drive Type Rear 2WD              | Body Structure truck    | L/W/H(mm) 4490×1610×1900 |
| Steering LHD (Left Hand Drive)   | FOB Price \$ 18,533     |                          |