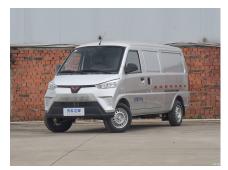

## Overview

POST\_ID 249293 Make Wuling Industry Series Wuling EV50

Model 2021 van logistics vehicle Fuel Type Pure Electric Condition New

Bo Chuang Ningde 41.86kWh Liuji

Electric Control

Drive Type Rear 2WD Body Structure truck L/W/H(mm) 4490×1610×1900