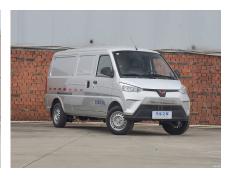

## Overview

POST\_ID 249293 Make Wuling Industry Series Wuling EV50

Model 2021 van logistics vehicle Fuel Type Pure Electric Condition New

Bo Chuang Ningde 41.86kWh Liuji

Electric Control

Drive Type Rear 2WD Body Structure truck L/W/H(mm) 4490×1610×1900