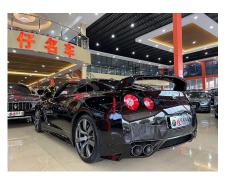

## Nissan GT-R 2010 3.8T Premium Edition

If you want to purchase 2010 3.8T Premium Edition, please follow the 3 steps: First, visit our website and select the vehicle you are interested in. Second, schedule the car live streaming with us to confirm the condition of the vehicle. Third, reserve the vehicle.

## **Overview**

POST\_ID 241131 Make Nissan (Imported) Series Nissan GT-R

Model 2010 3.8T Premium Edition First Registered June 1, 2010 Fuel Type Gasoline

Miles 50000 km Condition Used Non-Accident Exterior Color Black

Transmission Automatic Engine 3.8T 486 hp V6 Drive Type 4 Wheel Drive

Steering LHD (Left Hand Drive) FOB Price \$ 70,617

**Contact Details** 

**Chinese Car Exports I SellingCar180** 

SellingCar180