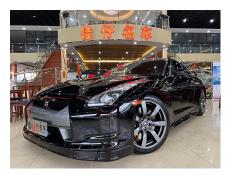

## Nissan GT-R 2010 3.8T Premium Edition

If you want to purchase 2010 3.8T Premium Edition, please follow the 3 steps: First, visit our website and select the vehicle you are interested in. Second, schedule the car live streaming with us to confirm the condition of the vehicle. Third, reserve the vehicle.

## **Overview**

POST\_ID 241131 Make Nissan (Imported) Series Nissan GT-R

Model 2010 3.8T Premium Edition First Registered June 1, 2010 Fuel Type Gasoline

Miles 50000 km Condition Used Non-Accident Exterior Color Black

Transmission Automatic Engine 3.8T 486 hp V6 Drive Type 4 Wheel Drive

Steering LHD (Left Hand Drive) FOB Price \$ 70,617

**Contact Details** 

**Chinese Car Exports I SellingCar180** 

SellingCar180