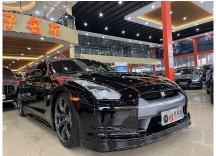

## Nissan GT-R 2010 3.8T Premium Edition

If you want to purchase 2010 3.8T Premium Edition, please follow the 3 steps: First, visit our website and select the vehicle you are interested in. Second, schedule the car live streaming with us to confirm the condition of the vehicle. Third, reserve the vehicle.

## **Overview**

POST\_ID 241131 Make Nissan (Imported) Series Nissan GT-R

Model 2010 3.8T Premium Edition First Registered June 1, 2010 Fuel Type Gasoline

Miles 50000 km Condition Used Non-Accident Exterior Color Black

Transmission Automatic Engine 3.8T 486 hp V6 Drive Type 4 Wheel Drive

Steering LHD (Left Hand Drive) FOB Price \$ 70,617

**Contact Details** 

**Chinese Car Exports I SellingCar180** 

SellingCar180