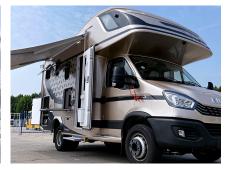

## Iveco C-type double expansion RV 2023 3.0T Automatic

,

If you want to purchase 2023 3.0T Automatic, please follow the 3 steps: First, visit our website and select the vehicle you are interested in. Second, schedule the car live streaming with us to confirm the condition of the vehicle. Third, reserve the vehicle.

## **Overview**

POST ID 228043 Series Iveco C-type double Model 2023 3.0T Automatic

expansion RV

First Registered November 30, Miles 100 km Condition Used Non-Accident

-0001

Exterior Color White Transmission Automatic Engine -