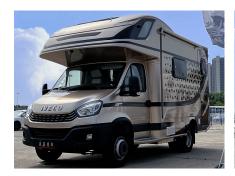

## Iveco C-type double expansion RV 2023 3.0T Automatic

,

If you want to purchase 2023 3.0T Automatic, please follow the 3 steps: First, visit our website and select the vehicle you are interested in. Second, schedule the car live streaming with us to confirm the condition of the vehicle. Third, reserve the vehicle.

## **Overview**

POST ID 228043 Series Iveco C-type double Model 2023 3.0T Automatic

expansion RV

First Registered November 30, Miles 100 km Condition Used Non-Accident

-0001

Exterior Color White Transmission Automatic Engine -