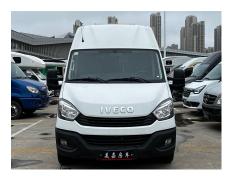

## Iveco Eurocargo 2021 3.0T automatic B-type RV professional chassis long axis short overhang high roof F1C

If you want to purchase 2021 3.0T automatic B-type RV professional chassis long axis short overhang high roof F1C, please follow the 3 steps:First, visit our website and select the vehicle you are interested in. Second, schedule the car live streaming with us to confirm the condition of the vehicle. Third, reserve the vehicle.

## **Overview**

POST ID 227985 Make Nanjing Iveco Series Iveco Eurocargo

Model 2021 3.0T automatic B- First Registered January 1, 2021 Fuel Type Diesel

type RV professional chassis long axis short overhang high roof F1C

Miles 40000 km Condition Used Non-Accident Exterior Color White

Transmission Automatic Engine 3.0T 170HP L4 Drive Type Front 2WD

Steering LHD (Left Hand Drive) FOB Price \$ 27,589

**Contact Details** 

Chinese Car Exports | SellingCar180