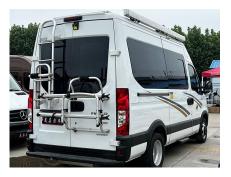

## Iveco Eurocargo 2021 3.0T automatic B-type RV professional chassis long axis short overhang high roof F1C

If you want to purchase 2021 3.0T automatic B-type RV professional chassis long axis short overhang high roof F1C, please follow the 3 steps:First, visit our website and select the vehicle you are interested in. Second, schedule the car live streaming with us to confirm the condition of the vehicle. Third, reserve the vehicle.

## **Overview**

POST ID 227985 Make Nanjing Iveco Series Iveco Eurocargo

Model 2021 3.0T automatic B- First Registered January 1, 2021 Fuel Type Diesel

type RV professional chassis long axis short overhang high roof F1C

Miles 40000 km Condition Used Non-Accident Exterior Color White

Transmission Automatic Engine 3.0T 170HP L4 Drive Type Front 2WD

Steering LHD (Left Hand Drive) FOB Price \$ 27,589

**Contact Details** 

Chinese Car Exports | SellingCar180