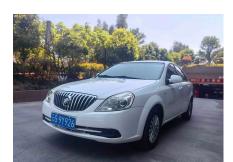

## **Overview**

POST\_ID 207695 Make SAIC-GM Buick Series Excelle

Model 2015 1.5L Automatic First Registered September 1, Fuel Type Gasoline

Classic 2016

Miles 20000 km Condition Used Non-Accident Exterior Color White

Transmission Automatic Engine 1.5L 113HP L4 Drive Type Front 2WD

Steering LHD (Left Hand Drive) FOB Price \$ 4,783

**Contact Details** 

**Chinese Car Exports I SellingCar180** 

SellingCar180