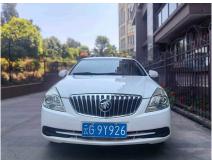

## **Overview**

POST\_ID 207695 Make SAIC-GM Buick Series Excelle

Model 2015 1.5L Automatic First Registered September 1, Fuel Type Gasoline

Classic 2016

Miles 20000 km Condition Used Non-Accident Exterior Color White

Transmission Automatic Engine 1.5L 113HP L4 Drive Type Front 2WD

Steering LHD (Left Hand Drive) FOB Price \$ 4,783

**Contact Details** 

**Chinese Car Exports I SellingCar180** 

SellingCar180