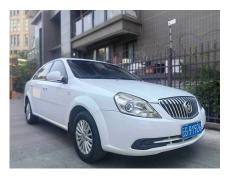

## **Overview**

POST\_ID 207695 Make SAIC-GM Buick Series Excelle

Model 2015 1.5L Automatic First Registered September 1, Fuel Type Gasoline

Classic 2016

Miles 20000 km Condition Used Non-Accident Exterior Color White

Transmission Automatic Engine 1.5L 113HP L4 Drive Type Front 2WD

Steering LHD (Left Hand Drive) FOB Price \$ 4,783

**Contact Details** 

**Chinese Car Exports I SellingCar180** 

SellingCar180