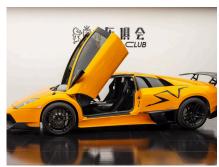

## **Overview**

POST\_ID 204277 Series Murcielago Model 2010 LP670-4SV
First Registered January 1, 2010 Miles 4000 km Condition Used Non-Accident
Exterior Color Yellow/Orange Transmission Automatic Engine Drive Type - Steering LHD (Left Hand Drive) FOB Price \$ 1,388,700