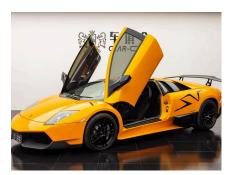

## **Overview**

POST\_ID 204277 Series Murcielago Model 2010 LP670-4SV
First Registered January 1, 2010 Miles 4000 km Condition Used Non-Accident
Exterior Color Yellow/Orange Transmission Automatic Engine Drive Type - Steering LHD (Left Hand Drive) FOB Price \$ 1,388,700