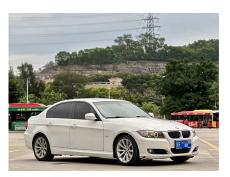

## BMW 3 Series 2012 325i Fashion Model

If you want to purchase 2012 325i Fashion Model, please follow the 3 steps: First, visit our website and select the vehicle you are interested in. Second, schedule the car live streaming with us to confirm the condition of the vehicle. Third, reserve the vehicle.

## **Overview**

POST\_ID 174592 Make BMW Brilliance Series BMW 3 Series
Model 2012 325i Fashion Model First Registered February 1, 2012 Fuel Type Gasoline
Miles 120000 km Condition Used Non-Accident Exterior Color White
Transmission Automatic Engine 2.5L 218HP I6 Drive Type Front 2WD
Steering LHD (Left Hand Drive) FOB Price \$ 8,117