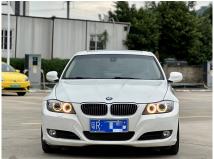

## BMW 3 Series 2012 325i Fashion Model

If you want to purchase 2012 325i Fashion Model, please follow the 3 steps: First, visit our website and select the vehicle you are interested in. Second, schedule the car live streaming with us to confirm the condition of the vehicle. Third, reserve the vehicle.

## **Overview**

POST\_ID 174592 Make BMW Brilliance Series BMW 3 Series
Model 2012 325i Fashion Model First Registered February 1, 2012 Fuel Type Gasoline
Miles 120000 km Condition Used Non-Accident Exterior Color White
Transmission Automatic Engine 2.5L 218HP I6 Drive Type Front 2WD
Steering LHD (Left Hand Drive) FOB Price \$ 8,117