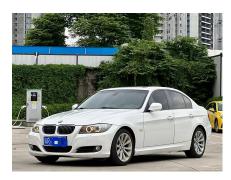

## BMW 3 Series 2012 325i Fashion Model

If you want to purchase 2012 325i Fashion Model, please follow the 3 steps: First, visit our website and select the vehicle you are interested in. Second, schedule the car live streaming with us to confirm the condition of the vehicle. Third, reserve the vehicle.

## **Overview**

POST\_ID 174592 Make BMW Brilliance Series BMW 3 Series
Model 2012 325i Fashion Model First Registered February 1, 2012 Fuel Type Gasoline
Miles 120000 km Condition Used Non-Accident Exterior Color White
Transmission Automatic Engine 2.5L 218HP I6 Drive Type Front 2WD
Steering LHD (Left Hand Drive) FOB Price \$ 8,117