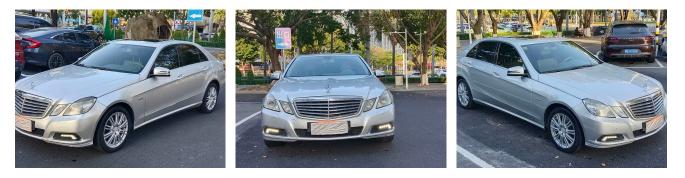

## Mercedes-Benz E-Class (Imported) 2010 E 200 CGI Elegant

If you want to purchase 2010 E 200 CGI Elegant, please follow the 3 steps: First, visit our website and select the vehicle you are interested in. Second, schedule the car live streaming with us to confirm the condition of the vehicle. Third, reserve the vehicle.

## Overview

| POST_ID 165917                 | Make Mercedes Benz (Imported)  | Series Mercedes-Benz E-Class |
|--------------------------------|--------------------------------|------------------------------|
|                                |                                | (Imported)                   |
| Model 2010 E 200 CGI Elegant   | First Registered April 1, 2010 | Fuel Type Gasoline           |
| Miles 148000 km                | Condition Used Non-Accident    | Exterior Color Silver/Gray   |
| Transmission Automatic         | Engine 1.8T 184HP L4           | Drive Type Front 2WD         |
| Steering LHD (Left Hand Drive) | FOB Price \$ 7,867             |                              |