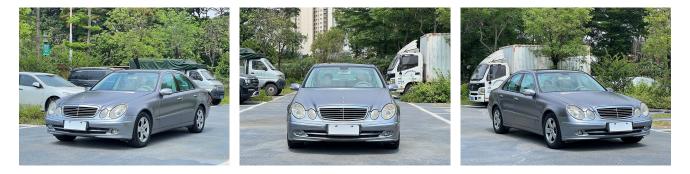

## Mercedes-Benz E-Class (Imported) 2004 E 240

If you want to purchase 2004 E 240, please follow the 3 steps: First, visit our website and select the vehicle you are interested in. Second, schedule the car live streaming with us to confirm the condition of the vehicle. Third, reserve the vehicle.

## Overview

| POST_ID 164733                 | Make Mercedes Benz (Imported)    | Series Mercedes-Benz E-Class |
|--------------------------------|----------------------------------|------------------------------|
|                                |                                  | (Imported)                   |
| Model 2004 E 240               | First Registered January 1, 2006 | Fuel Type Gasoline           |
| Miles 230000 km                | Condition Used Non-Accident      | Exterior Color Silver/Gray   |
| Transmission Automatic         | Engine 2.6L 177 hp V6            | Drive Type Front 2WD         |
| Steering LHD (Left Hand Drive) | FOB Price \$ 6,478               |                              |