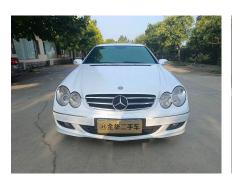

## Mercedes-Benz CLK-Class 2006 CLK 280 Coupe

,

If you want to purchase 2006 CLK 280 Coupe, please follow the 3 steps: First, visit our website and select the vehicle you are interested in. Second, schedule the car live streaming with us to confirm the condition of the vehicle. Third, reserve the vehicle.

## **Overview**

| POST_ID 164604                 | Make Mercedes Benz (Imported) | Series Mercedes-Benz CLK- |
|--------------------------------|-------------------------------|---------------------------|
|                                |                               | Class                     |
| Model 2006 CLK 280 Coupe       | First Registered May 1, 2008  | Fuel Type Gasoline        |
| Miles 230000 km                | Condition Used Non-Accident   | Exterior Color White      |
| Transmission Automatic         | Engine 3.0L 231 hp V6         | Drive Type Front 2WD      |
| Steering LHD (Left Hand Drive) | FOB Price \$ 6 269            |                           |