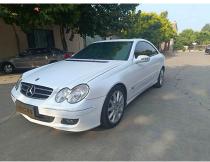

## Mercedes-Benz CLK-Class 2006 CLK 280 Coupe

,

If you want to purchase 2006 CLK 280 Coupe, please follow the 3 steps: First, visit our website and select the vehicle you are interested in. Second, schedule the car live streaming with us to confirm the condition of the vehicle. Third, reserve the vehicle.

## **Overview**

| POST_ID 164604                 | Make Mercedes Benz (Imported) | Series Mercedes-Benz CLK- |
|--------------------------------|-------------------------------|---------------------------|
|                                |                               | Class                     |
| Model 2006 CLK 280 Coupe       | First Registered May 1, 2008  | Fuel Type Gasoline        |
| Miles 230000 km                | Condition Used Non-Accident   | Exterior Color White      |
| Transmission Automatic         | Engine 3.0L 231 hp V6         | Drive Type Front 2WD      |
| Steering LHD (Left Hand Drive) | FOB Price \$ 6 269            |                           |