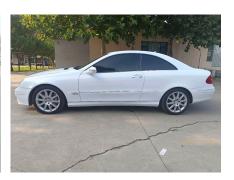

## Mercedes-Benz CLK-Class 2006 CLK 280 Coupe

,

If you want to purchase 2006 CLK 280 Coupe, please follow the 3 steps: First, visit our website and select the vehicle you are interested in. Second, schedule the car live streaming with us to confirm the condition of the vehicle. Third, reserve the vehicle.

## **Overview**

| POST_ID 164604                 | Make Mercedes Benz (Imported) | Series Mercedes-Benz CLK- |
|--------------------------------|-------------------------------|---------------------------|
|                                |                               | Class                     |
| Model 2006 CLK 280 Coupe       | First Registered May 1, 2008  | Fuel Type Gasoline        |
| Miles 230000 km                | Condition Used Non-Accident   | Exterior Color White      |
| Transmission Automatic         | Engine 3.0L 231 hp V6         | Drive Type Front 2WD      |
| Steering LHD (Left Hand Drive) | FOB Price \$ 6 269            |                           |