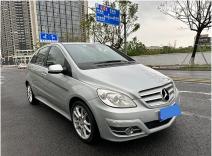

## Mercedes-Benz B-Class 2009 B 200 Luxury

,

If you want to purchase 2009 B 200 Luxury, please follow the 3 steps: First, visit our website and select the vehicle you are interested in. Second, schedule the car live streaming with us to confirm the condition of the vehicle. Third, reserve the vehicle.

## Overview

POST\_ID 162278

Model 2009 B 200 Luxury

Miles 150000 km

Transmission Automatic

Steering LHD (Left Hand Drive)

Make Mercedes Benz (Imported)
First Registered August 1, 2010
Condition Used Non-Accident
Engine 2.0L 136HP I4

FOB Price \$ 4,672

Series Mercedes-Benz B-Class Fuel Type Gasoline Exterior Color Silver/Gray Drive Type Front 2WD

**Contact Details** 

SellingCar180

Chinese Car Exports | SellingCar180

SellingCar180