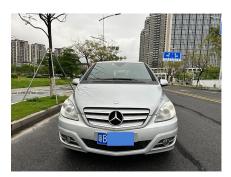

## Mercedes-Benz B-Class 2009 B 200 Luxury

,

If you want to purchase 2009 B 200 Luxury, please follow the 3 steps: First, visit our website and select the vehicle you are interested in. Second, schedule the car live streaming with us to confirm the condition of the vehicle. Third, reserve the vehicle.

## Overview

POST\_ID 162278

Model 2009 B 200 Luxury

Miles 150000 km

Transmission Automatic

Steering LHD (Left Hand Drive)

Make Mercedes Benz (Imported)
First Registered August 1, 2010
Condition Used Non-Accident
Engine 2.0L 136HP I4

FOB Price \$ 4,672

Series Mercedes-Benz B-Class Fuel Type Gasoline Exterior Color Silver/Gray Drive Type Front 2WD

**Contact Details** 

SellingCar180

Chinese Car Exports | SellingCar180

SellingCar180