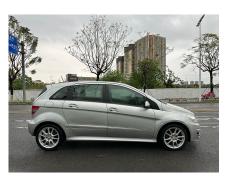

## Mercedes-Benz B-Class 2009 B 200 Luxury

,

If you want to purchase 2009 B 200 Luxury, please follow the 3 steps: First, visit our website and select the vehicle you are interested in. Second, schedule the car live streaming with us to confirm the condition of the vehicle. Third, reserve the vehicle.

## Overview

POST\_ID 162278

Model 2009 B 200 Luxury

Miles 150000 km

Transmission Automatic

Steering LHD (Left Hand Drive)

Make Mercedes Benz (Imported)
First Registered August 1, 2010
Condition Used Non-Accident
Engine 2.0L 136HP I4

FOB Price \$ 4,672

Series Mercedes-Benz B-Class Fuel Type Gasoline Exterior Color Silver/Gray Drive Type Front 2WD

**Contact Details** 

SellingCar180

Chinese Car Exports | SellingCar180

SellingCar180