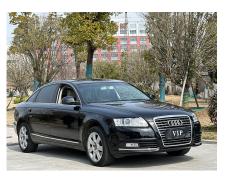

## Audi A6L 2011 2.4L Technology

If you want to purchase 2011 2.4L Technology, please follow the 3 steps: First, visit our website and select the vehicle you are interested in. Second, schedule the car live streaming with us to confirm the condition of the vehicle. Third, reserve the vehicle.

## **Overview**

POST\_ID 160823

Model 2011 2.4L Technology

Miles 180000 km

Transmission Automatic

Steering LHD (Left Hand Drive)

Make FAW Audi
First Registered March 1, 2012
Condition Used Non-Accident
Engine 2.4L 177 hp V6
FOB Price \$ 8,533

Series Audi A6L
Fuel Type Gasoline
Exterior Color Black
Drive Type Front 2WD

**Contact Details** 

SellingCar180

Chinese Car Exports | SellingCar180

SellingCar180