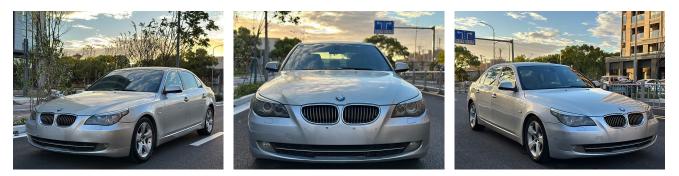

## BMW 5 Series 2009 523Li Luxury Model

If you want to purchase 2009 523Li Luxury Model, please follow the 3 steps: First, visit our website and select the vehicle you are interested in. Second, schedule the car live streaming with us to confirm the condition of the vehicle. Third, reserve the vehicle.

## Overview

| POST_ID 148742                | Make BMW Brilliance          | Series BMW 5 Series        |
|-------------------------------|------------------------------|----------------------------|
| Model 2009 523Li Luxury Model | First Registered December 1, | Fuel Type Gasoline         |
|                               | 2009                         |                            |
| Miles 180000 km               | Condition Used Non-Accident  | Exterior Color Silver/Gray |
| Transmission Automatic        | Engine 2.5L 177 hp I6        | Drive Type Front 2WD       |
|                               |                              |                            |