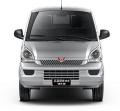

## **Overview**

| POST_ID 146333                | Make Wuling              | Series Wuling Rongguang light  |
|-------------------------------|--------------------------|--------------------------------|
|                               |                          | truck                          |
| Model 2021 1.5L Standard      | Fuel Type Gasoline       | Condition New                  |
| Power-Assisted Single-Row L3C | ;                        |                                |
| Transmission Manual           | Engine 1.5L 99HP L4      | Drive Type Mid 2WD             |
| Body Structure truck          | L/W/H(mm) 4535×1595×1870 | Steering LHD (Left Hand Drive) |
| FOB Price \$ 7,222            |                          |                                |