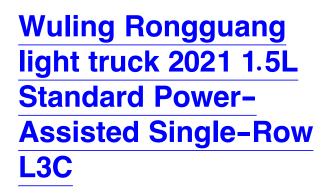

## **Overview**

| POST_ID 146333                | Make Wuling              | Series Wuling Rongguang light  |
|-------------------------------|--------------------------|--------------------------------|
|                               |                          | truck                          |
| Model 2021 1.5L Standard      | Fuel Type Gasoline       | Condition New                  |
| Power-Assisted Single-Row L3C | ;                        |                                |
| Transmission Manual           | Engine 1.5L 99HP L4      | Drive Type Mid 2WD             |
| Body Structure truck          | L/W/H(mm) 4535×1595×1870 | Steering LHD (Left Hand Drive) |
| FOB Price \$ 7,222            |                          |                                |