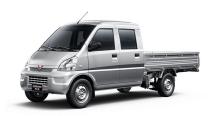

## Wuling Rongguang light truck 2024 1.5L double row extra long LAR

,

If you want to purchase 2024 1.5L double row extra long LAR, please follow the 3 steps: First, visit our website and select the vehicle you are interested in. Second, schedule the car live streaming with us to confirm the condition of the vehicle. Third, reserve the vehicle.

## **Overview**

POST ID 146189 Make Wuling Series Wuling Rongguang light

truck

Model 2024 1.5L double row extra Fuel Type Gasoline Condition New

long LAR

Transmission Manual Engine 1.5L 102HP L4 Drive Type Mid 2WD