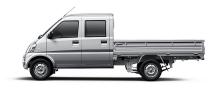

## Wuling Rongguang light truck 2024 1.5L double row extra long LAR

,

If you want to purchase 2024 1.5L double row extra long LAR, please follow the 3 steps: First, visit our website and select the vehicle you are interested in. Second, schedule the car live streaming with us to confirm the condition of the vehicle. Third, reserve the vehicle.

## **Overview**

POST ID 146189 Make Wuling Series Wuling Rongguang light

truck

Model 2024 1.5L double row extra Fuel Type Gasoline Condition New

long LAR

Transmission Manual Engine 1.5L 102HP L4 Drive Type Mid 2WD