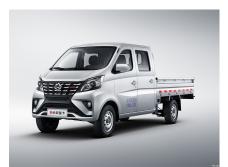

## 2023 Model 1.5L single row 2.72m steel plate cargo standard model

,

If you want to purchase 1.5L single row 2.72m steel plate cargo standard model, please follow the 3 steps: First, visit our website and select the vehicle you are interested in. Second, schedule the car live streaming with us to confirm the condition of the vehicle. Third, reserve the vehicle.

## **Overview**

POST\_ID 143930 Make Changan Kaicheng Series 2023 Model Model 1.5L single row 2.72m steel Fuel Type Gasoline Condition New

plate cargo standard model

Transmission Manual Engine 1.5L 116HP L4 Drive Type Mid 2WD

Body Structure truck L/W/H(mm) 4730\*1655\*2460 Steering LHD (Left Hand Drive)

FOB Price \$ 7,792

**Contact Details** 

**Chinese Car Exports I SellingCar180** 

machuang@romacredit.com