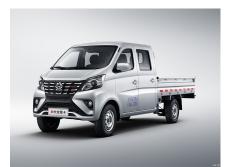

## 2023 Model 1.5L single row 2.7m composite panel cargo luxury model

,

If you want to purchase 1.5L single row 2.7m composite panel cargo luxury model, please follow the 3 steps: First, visit our website and select the vehicle you are interested in. Second, schedule the car live streaming with us to confirm the condition of the vehicle. Third, reserve the vehicle.

## **Overview**

POST\_ID 143786 Make Changan Kaicheng Series 2023 Model

Model 1.5L single row 2.7m Fuel Type Gasoline Condition New

composite panel cargo luxury

model

Transmission Manual Engine 1.5L 116HP L4 Drive Type Mid 2WD

Body Structure truck L/W/H(mm) 4760\*1650\*2345 Steering LHD (Left Hand Drive)

**Contact Details** 

FOB Price \$ 8,069

Chinese Car Exports | SellingCar180

SellingCar180