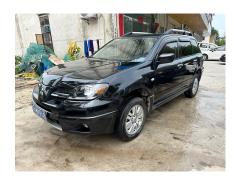

## Outlander Classic 2004 model, 2.4L automatic 4WD classic model

,

If you want to purchase 2004 model, 2.4L automatic 4WD classic model, please follow the 3 steps: First, visit our website and select the vehicle you are interested in. Second, schedule the car live streaming with us to confirm the condition of the vehicle. Third, reserve the vehicle.

## **Overview**

FOB Price \$ 2,833

| POST_ID 100645                | Series Outlander Classic | Model 2004 model, 2.4L automatic |
|-------------------------------|--------------------------|----------------------------------|
|                               |                          | 4WD classic model                |
| First Registered June 1, 2004 | Fuel Type Gasoline       | Miles 270000 km                  |
| Condition Used Non-Accident   | Exterior Color Black     | Transmission Automatic           |
| Engine 2.4L 135 horsepower L4 | Drive Type 4 Wheel Drive | Steering LHD (Left Hand Drive)   |
|                               |                          |                                  |