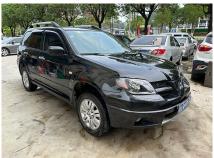

## Outlander Classic 2004 model, 2.4L automatic 4WD classic model

,

If you want to purchase 2004 model, 2.4L automatic 4WD classic model, please follow the 3 steps: First, visit our website and select the vehicle you are interested in. Second, schedule the car live streaming with us to confirm the condition of the vehicle. Third, reserve the vehicle.

## **Overview**

FOB Price \$ 2,833

| POST_ID 100645                | Series Outlander Classic | Model 2004 model, 2.4L automatic |
|-------------------------------|--------------------------|----------------------------------|
|                               |                          | 4WD classic model                |
| First Registered June 1, 2004 | Fuel Type Gasoline       | Miles 270000 km                  |
| Condition Used Non-Accident   | Exterior Color Black     | Transmission Automatic           |
| Engine 2.4L 135 horsepower L4 | Drive Type 4 Wheel Drive | Steering LHD (Left Hand Drive)   |
|                               |                          |                                  |