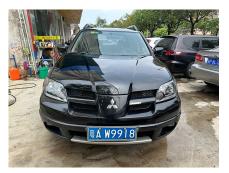

## Outlander Classic 2004 model, 2.4L automatic 4WD classic model

,

If you want to purchase 2004 model, 2.4L automatic 4WD classic model, please follow the 3 steps: First, visit our website and select the vehicle you are interested in. Second, schedule the car live streaming with us to confirm the condition of the vehicle. Third, reserve the vehicle.

## **Overview**

FOB Price \$ 2,833

| POST_ID 100645                | Series Outlander Classic | Model 2004 model, 2.4L automatic |
|-------------------------------|--------------------------|----------------------------------|
|                               |                          | 4WD classic model                |
| First Registered June 1, 2004 | Fuel Type Gasoline       | Miles 270000 km                  |
| Condition Used Non-Accident   | Exterior Color Black     | Transmission Automatic           |
| Engine 2.4L 135 horsepower L4 | Drive Type 4 Wheel Drive | Steering LHD (Left Hand Drive)   |
|                               |                          |                                  |